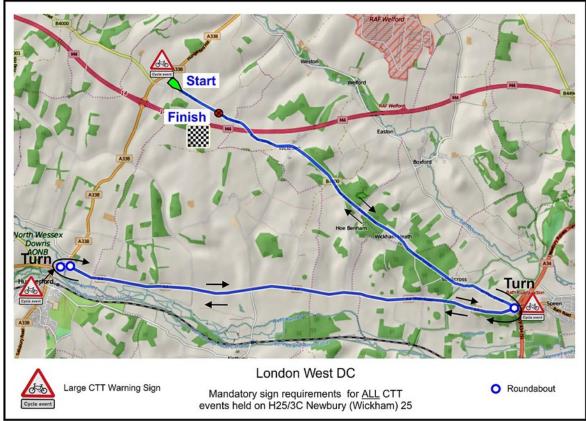

## **Course Description:**

Start B4000 at centre of gated field entrance opposite road to Shefford Woodland SU367733

Proceed south-eastwards on the B4000 to the roundabout at the junction with the A4 Take the 3rd Exit signposted A4 Hungerford.

Proceed Westward to the mini roundabout at the junction with the A338 to the North. Keep straight on, taking great care of traffic coming from the A338, and still on the A4 proceed to the Charnham Park roundabout (Turn) Circle the roundabout to take the third exit and retrace to the mini roundabout with the A338.

Keep straight on, taking great care of traffic entering and exiting from A338, and continue Eastwards along the A4 to the roundabout at the junction with the B4000. Take the 1st Exit signposted B4000 Stockcross.

Proceed north-west on the B4000 to Finish at SU37924 72495.