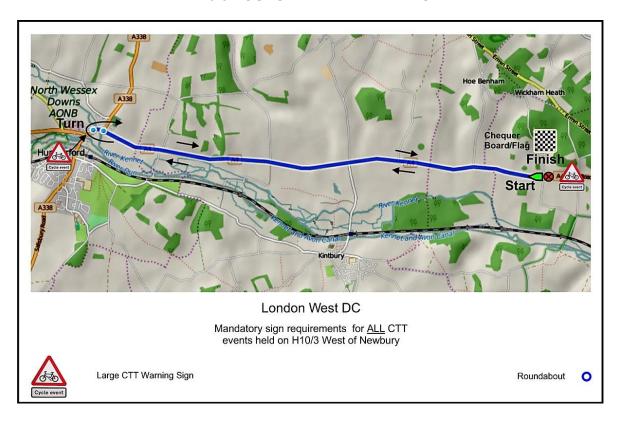

## H10/3 COURSE MAP AND DETAILS

**START** on the A4 west of Newbury in the lay-by west of the crossroads to Nalderhill and Bradford Farm at a point adjacent to the second crack in the concrete forming the lay-by east of the western end of the lay-by and just before a metal gate into Bradford Farm. <a href="https://what3words.com/stun.relishes.undulation">https://what3words.com/stun.relishes.undulation</a>

**Proceed** westward to the mini roundabout at the junction with the A338 to the north. Keep straight on, taking great care of traffic coming from the A338, and still on the A4 proceed to the Charnham Park roundabout

**TURN** and circle the roundabout (Check) to take the third exit and retrace to the mini roundabout with the A338.

Keep straight on, taking great care of traffic entering and exiting from A338, and **Continue** eastwards along the A4 past the start point to a point at the eastern end of the third kerbstone to the east of the second kerb drain just east of Nalderhill road where **FINISH**.