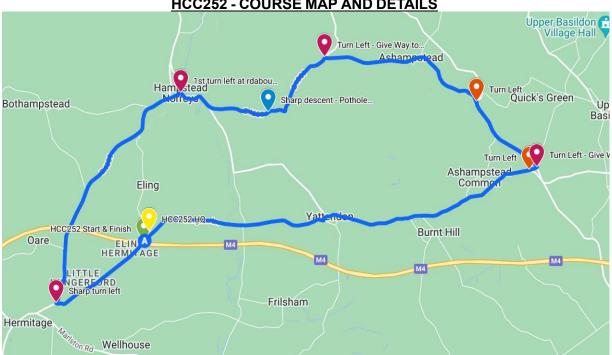

## Course: HCC252

Sign-On HQ: Eling Lane, just off Everington Lane

What3Words location: https://what3words.com/weedy.logged.conveying

**HCC252 - COURSE MAP AND DETAILS** 

## **Course Description:**

**START** at metal gate just east of the motorway bridge on Everington Lane (50m down from HQ). https://what3words.com/redeemed.bikers.inflamed

**CONTINUE** through Yattendon. Proceed to the junction with minor road, signposted Upper Basildon where take the LEFT. Distance from start: 4.4m. https://what3words.com/regress.bolsters.ensemble

After 100m the road bears sharply to the left, give way to traffic from the right on the major road at T-junction, with GREAT CARE, TURN LEFT. Distance from start: 4.5m. https://what3words.com/gems.scar.teardrop

**CONTINUE** to the junction with the minor road, where **TURN LEFT**, signposted Ashampstead. Distance from start: 5.3m. https://what3words.com/fatter.thud.found

**CONTINUE** up Palmers Hill and through Ashampstead to the T-junction with the B4009, where TURN LEFT. Distance from start: 7.1m. https://what3words.com/eggs.simulator.dumps

**CONTINUE** on B4009, TAKE CARE with potholes on the descent into and on through Hampstead Norreys, **TURNING LEFT** at the mini roundabout. Distance from start: 8.9m. <u>https://what3words.com/loopholes.headlight.repelled</u>

**CONTINUE** on the B4009 until Hermitage where, with **GREAT CARE** (hair-pin turn), **TURN LEFT**, at the Fox Pub, onto the minor road, signposted Yattendon. Distance from start: 11.5m. <u>https://what3words.com/chose.evaporate.stable</u>

**FINISH** at Start point just past the Motorway bridge. Distance from start: 12.5m. <u>https://what3words.com/redeemed.bikers.inflamed</u>