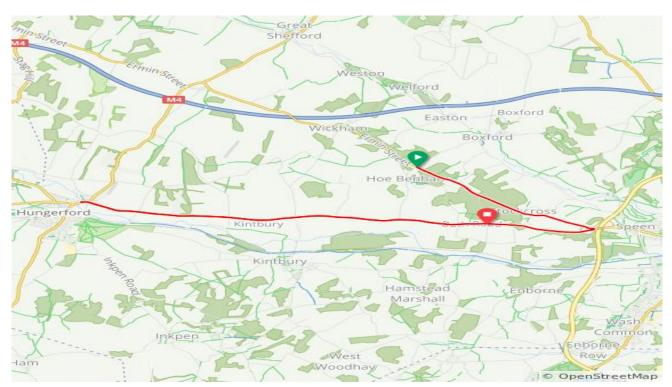

## H15/3 - COURSE MAP AND DETAILS

Course route in RideWithGPS app - https://ridewithgps.com/routes/41747970

## **Course description**

|          |                                                                                  | 0.000 |
|----------|----------------------------------------------------------------------------------|-------|
| SU411703 | Benham.                                                                          |       |
|          | Proceed southeastward on the B4000 to the roundabout at the junction with the A4 |       |
|          | Take the 3rd exit at the roundabout to join the A4 westbound, toward Hungerford. | 2.750 |
|          | Proceed westward to the mini-roundabout at the junction with the A338.           | 9.500 |

| SU342689 | Continue along the A4 to the Charnham Park roundabout.                                                                                                                                          | 9.600  |
|----------|-------------------------------------------------------------------------------------------------------------------------------------------------------------------------------------------------|--------|
| SU341689 | eastbound                                                                                                                                                                                       | 9.700  |
|          | Continue eastbound on the A4 to the mini-roundabout at the junction with the A338                                                                                                               |        |
| SU342689 | Continue eastbound on the A4 eastbound (CARE with<br>approaching traffic crossing the A4 onto the A338 and traffic<br>emerging from the A338 onto the A4) to a point approaching<br>Gravel Hill |        |
| SU427682 | FINISH at mileage post 'London 50-mile'                                                                                                                                                         | 15.000 |