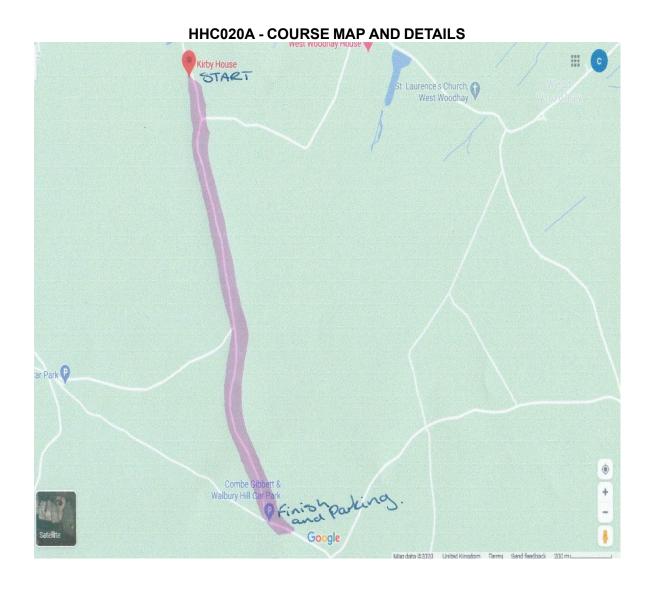

## **Newbury Road Club Hill Climb Time Trial**

Course: HHC020A - 1.17m

Sign-On HQ: Walbury Hill Car Park

https://what3words.com/outsmart.edgy.removale

## **COURSE DESCRIPTION:**

Start on the lane opposite the entrance to Kirby House <a href="https://what3words.com/vampire.printout.asking">https://what3words.com/vampire.printout.asking</a>

IGNORE FIRST LEFT to West Woodhay and PROCEED straight on 0.13m

At the fork in road, TAKE THE LEFT FORK to Faccombe 0.62m

**CONTINUE** uphill to **FINISH** by handle on gate in fence on the left side of the road 1.17m <a href="https://what3words.com/gobbling.rugs.tapes">https://what3words.com/gobbling.rugs.tapes</a>