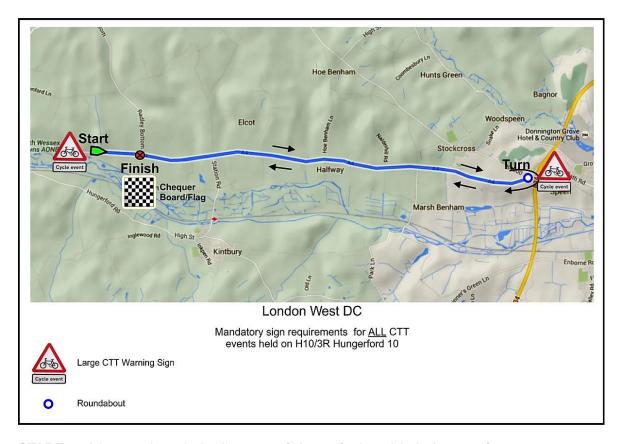

## H10/3R - COURSE MAP AND DETAILS

**START** on A4 approximately 2 miles east of Hungerford, and 258yds east of entrance to former Norland College and 8 yards east of the eastern field gate post, SU366684. <a href="https://what3words.com/flasks.valued.players">https://what3words.com/flasks.valued.players</a>

**Proceed east** on A4 to first roundabout at the junction of A4 and B4000 - 5.3 miles Circle roundabout passing the 1st exit to B4000, the 2nd exit to A34 and the 3rd exit A4 (Newbury) (M2). Take 4th exit and retrace west on A4

**FINISH** at 7 yards after "P" sign at layby on south side of road 0.6 miles east of start at SU371684, approximately 50yds west of junction with Radley Bottom road where finish 10.000 miles

https://what3words.com/candy.backs.dislodge