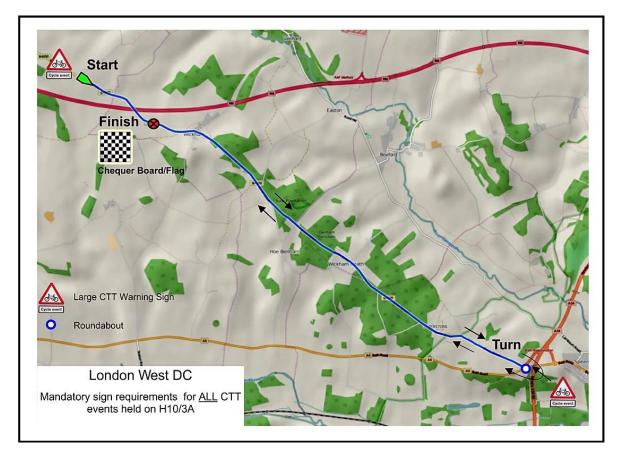

## **Course Description:**

Please be aware that **a new traffic island has been installed** just after the crossroads coming into Wickham from Newbury just before the Five Bells pub at the bottom of Wickham Hill.

**START** at junction Wickfield Rd and B4000, 1/2 mile east of Shefford Woodlands. SU376725

https://what3words.com/meaning.steered.resolves

**Proceed** south-eastwards on the B4000 over the M4 bridge through Wickham village (Care) climb Wickham Hill (Note 1 in 12 gradient) and straight ahead past the Boxford crossroads (Care) and through Stockcross village (Care of parked cars and the pinch point at the far end) to the B4000 to the large roundabout at the junction with the A4.

**TURN** by entering the roundabout, (Great Care to give way to traffic from the right on the A4) Circle past the first 3 exits to the A34, to Newbury and to Hungerford to take the 4th exit back onto the B4000.

Return straight along the B4000 through Stockcross village (Again Care at the pinch point and of parked cars) and straight on past the Boxford crossroads (Care). Descend Wickham Hill (Care) over the new traffic island and pass straight on through Wickham village (Care) still on the B4000 to a point marked on the kerb at the field entrance, 475yds short of the M4 bridge where **FINISH**.